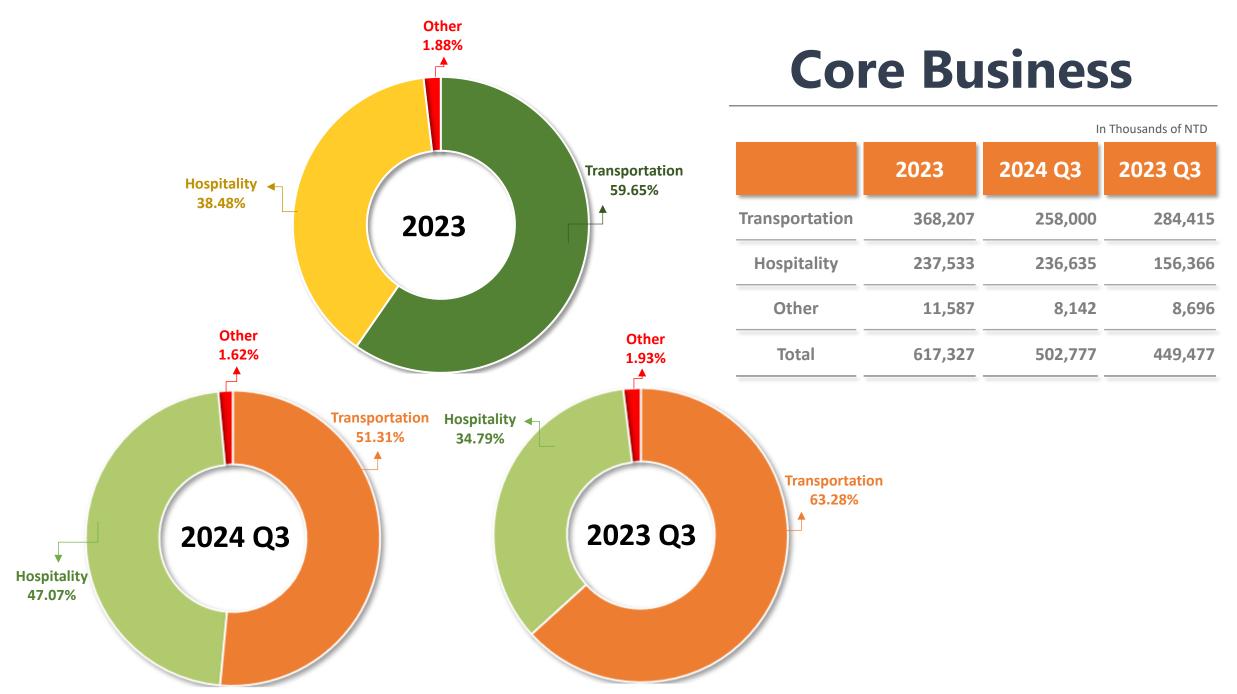

#### **Core Business**

志信國際股份有限公司

Tze Shin International Co., Ltd.

#### **Business Segments**

The Tze-Shin Company mainly focuses on container transportation, and the business scope spans construction, tourism and leisure, commercial commodity trading, and etc.

The company adheres to the business philosophy of pursuing excellence and sustainability, and is committed to achieving the triplewin goal of customer satisfaction, employee satisfaction and shareholder satisfaction.

#### **Income Statements(consolidated)**

In Thousands of NTD

| Items                                                                   | 2024 Q3  | 2023     | 2023 Q3  |
|-------------------------------------------------------------------------|----------|----------|----------|
| Operating Revenue                                                       | 502,777  | 617,327  | 449,477  |
| Operating Costs                                                         | 369,887  | 471,448  | 352,779  |
| Gross Profit                                                            | 132,890  | 145,879  | 96,698   |
| Operating Expenses                                                      | 155,550  | 193,826  | 128,956  |
| Operating Income (Loss)                                                 | (22,660) | (47,947) | (32,258) |
| Non-operating Income and<br>Expenses                                    | 387,240  | 527,847  | 293,092  |
| Income before Tax                                                       | 364,580  | 479,900  | 260,834  |
| income tax expense( benefit)                                            | 6,402    | 4,069    | 1,134    |
| Net Income                                                              | 358,178  | 475,831  | 259,700  |
| Consolidated Net Income<br>Attributed to Stockholders of the<br>Company | 346,905  | 467,964  | 258,253  |
| EPS(Unit: NT\$) (Note)                                                  | 1.84     | 2.48     | 1.37     |