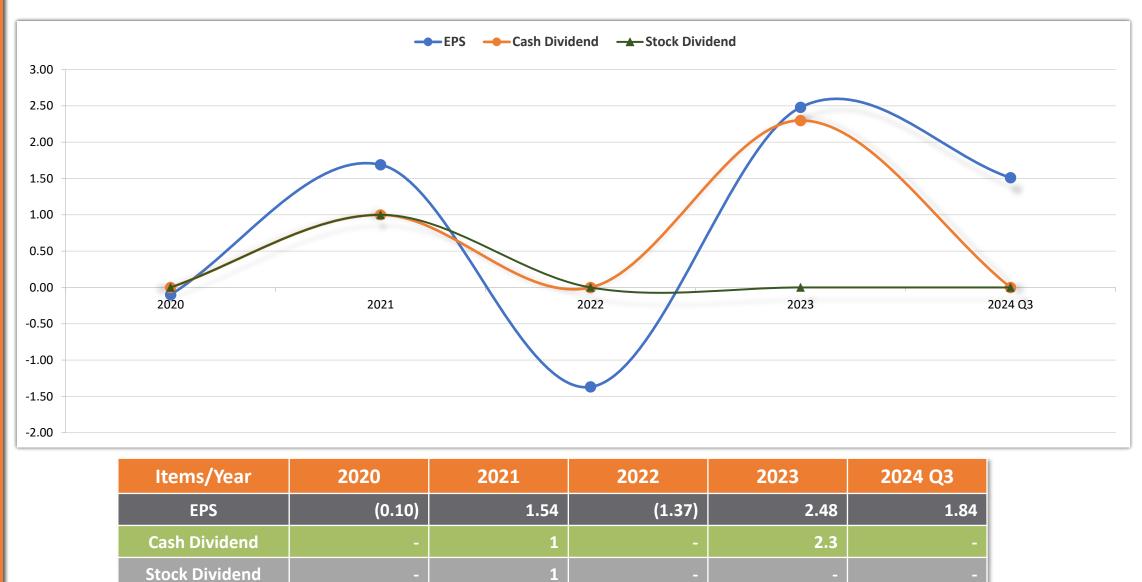

#### **Income Statements(consolidated)**

In Thousands of NTD

| Items                                                                   | 2024 Q3  | 2023     | 2023 Q3  |
|-------------------------------------------------------------------------|----------|----------|----------|
| Operating Revenue                                                       | 502,777  | 617,327  | 449,477  |
| Operating Costs                                                         | 369,887  | 471,448  | 352,779  |
| Gross Profit                                                            | 132,890  | 145,879  | 96,698   |
| Operating Expenses                                                      | 155,550  | 193,826  | 128,956  |
| Operating Income (Loss)                                                 | (22,660) | (47,947) | (32,258) |
| Non-operating Income and<br>Expenses                                    | 387,240  | 527,847  | 293,092  |
| Income before Tax                                                       | 364,580  | 479,900  | 260,834  |
| income tax expense( benefit)                                            | 6,402    | 4,069    | 1,134    |
| Net Income                                                              | 358,178  | 475,831  | 259,700  |
| Consolidated Net Income<br>Attributed to Stockholders of the<br>Company | 346,905  | 467,964  | 258,253  |
| EPS(Unit: NT\$) (Note)                                                  | 1.84     | 2.48     | 1.37     |

Note: When calculating earnings per share, the impact of gratis allotment has been retroactively adjusted.