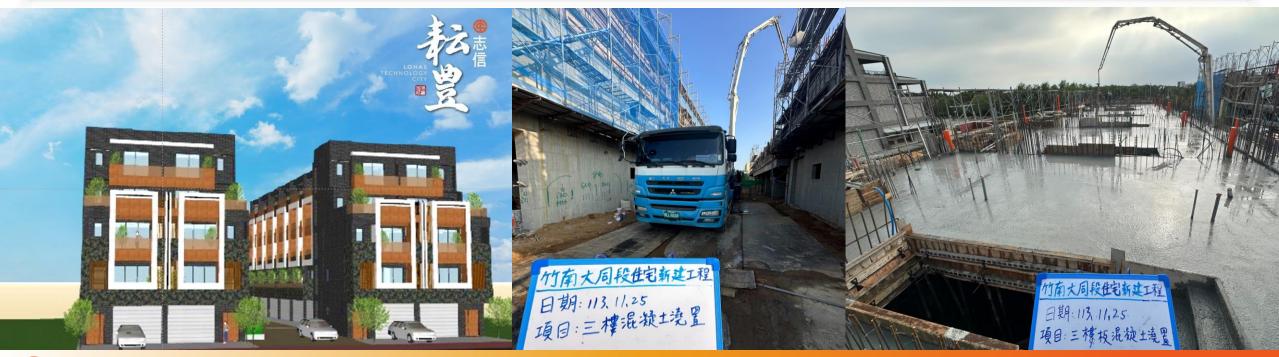

#### **Operation Overview - Construction Business**

"TzeShin Yuntong" is located in Zhunan Township, Miaoli County, with a site area of approximately 450 ping (about 1,488 square meters). The development plans for 16 villa-style homes.

The site is situated at the intersection of Kezhuan 7th Road and Gongyi Road, next to Datong High School, and is directly in front of TSMC's first row of buildings. The area directly in front of the site features a linear park, and the community benefits from well-established living amenities.

Construction Progress: Completion of the 3rd floor slab.