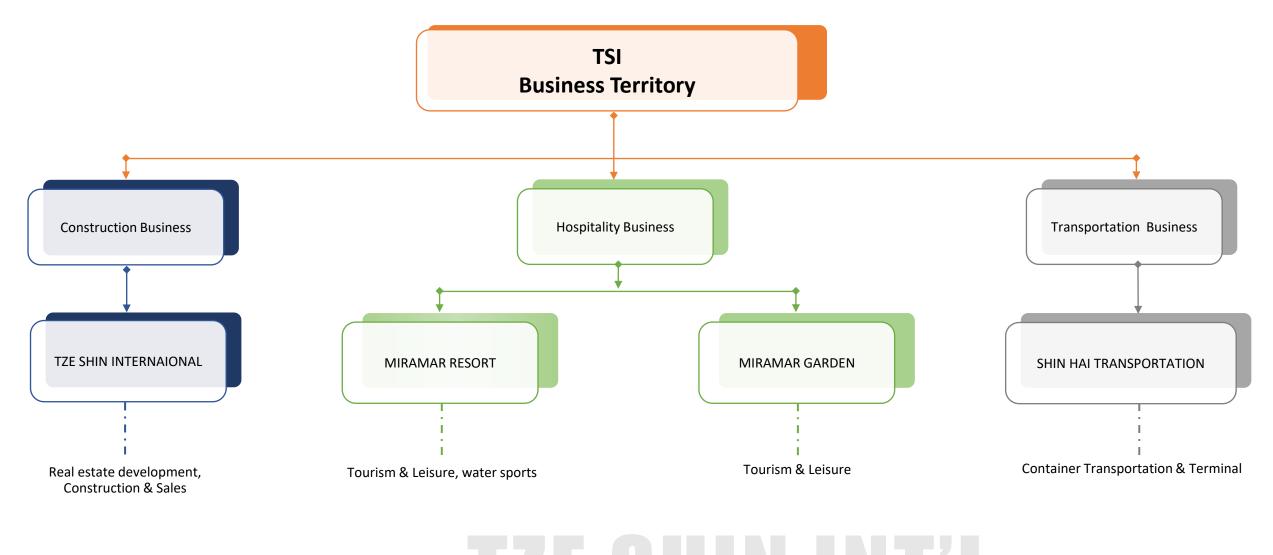

#### **Business Segments**

The Tze-Shin Company mainly focuses on container transportation, and the business scope spans construction, tourism and leisure, commercial commodity trading, and etc.

The company adheres to the business philosophy of pursuing excellence and sustainability, and is committed to achieving the triplewin goal of customer satisfaction, employee satisfaction and shareholder satisfaction.